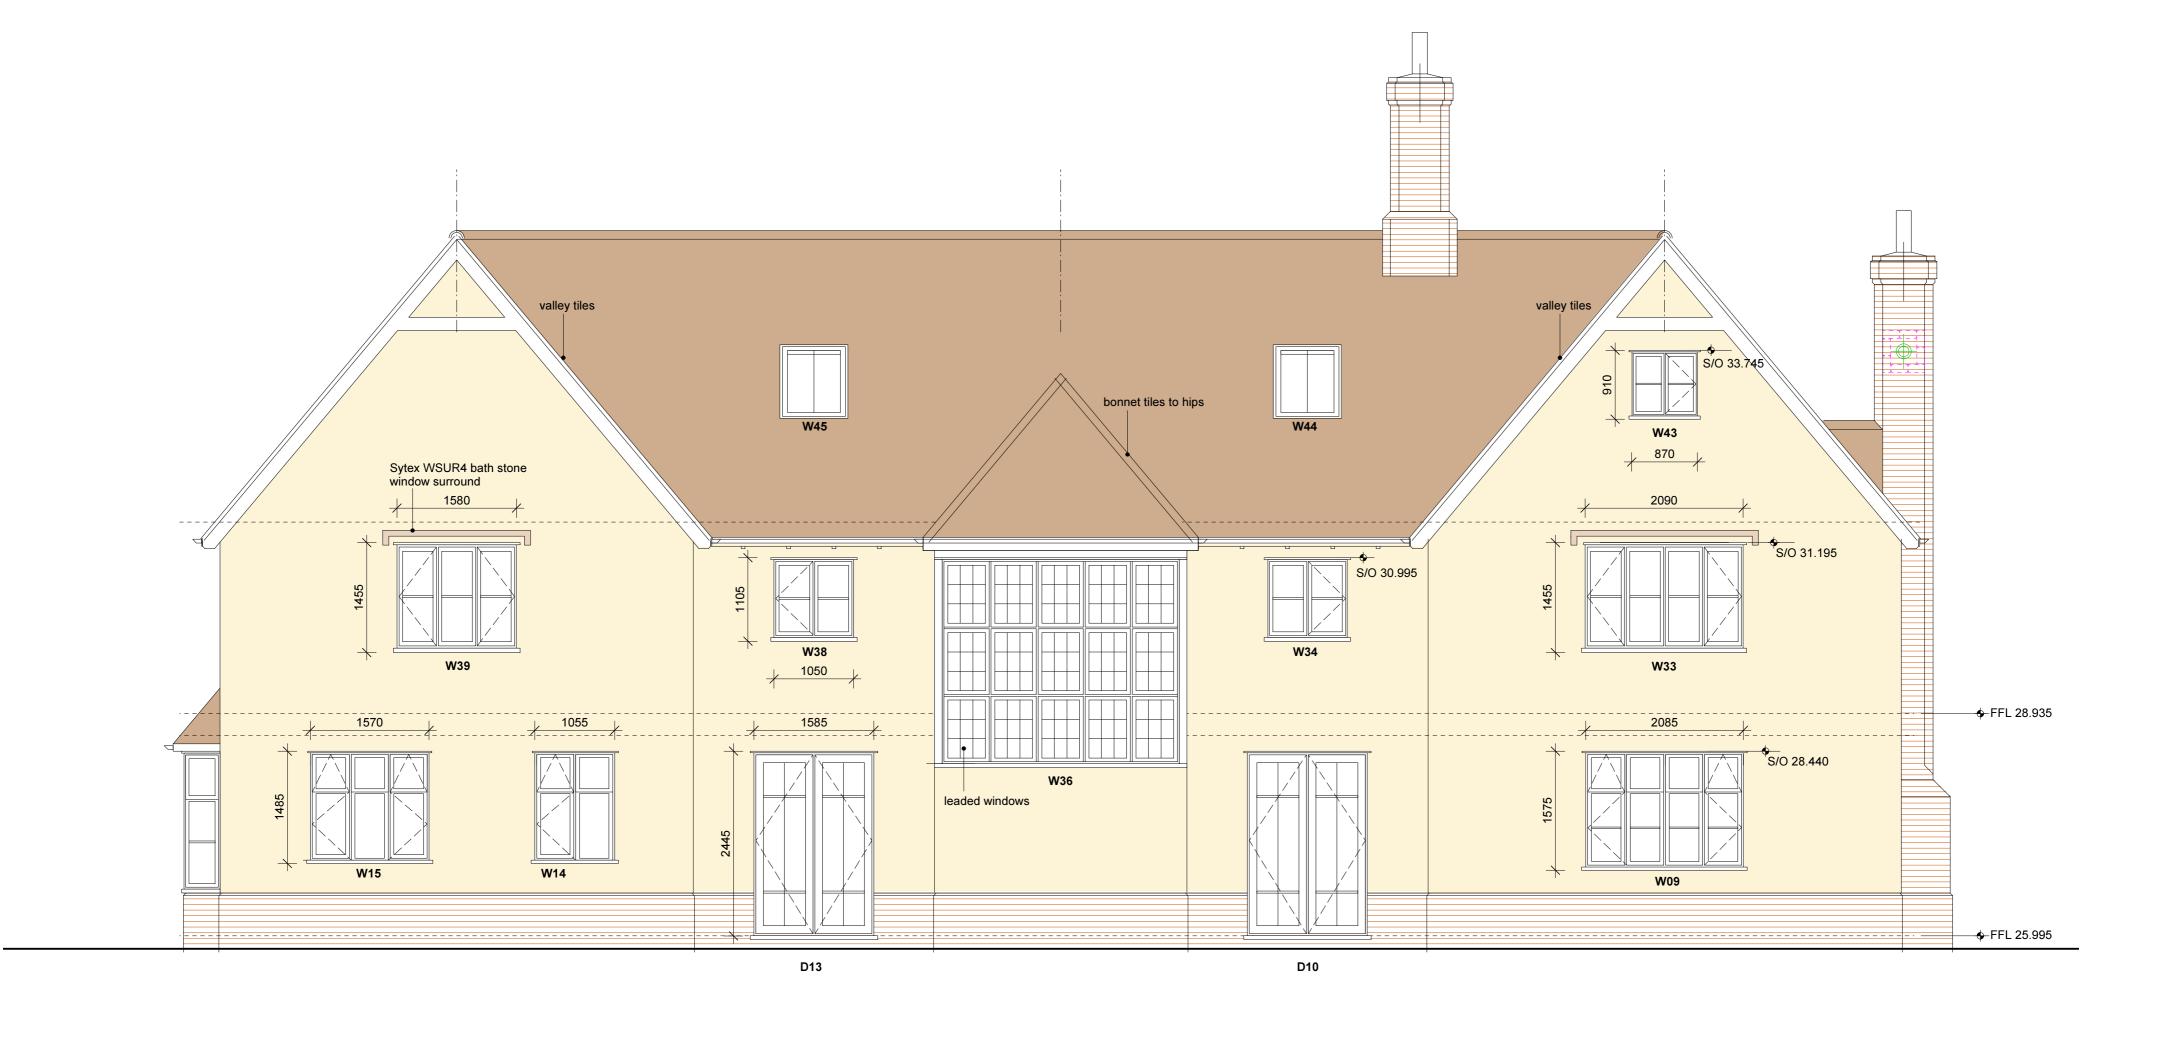

| Project                       |           |            |                                                                                      |
|-------------------------------|-----------|------------|--------------------------------------------------------------------------------------|
| BEAUMONTS HALL FARM, PAKENHAM |           |            | hitchcock architects Itd                                                             |
| Drawing                       |           |            | 18 The Avenue<br>Sunbury-on-Thames                                                   |
| NORTH ELEVATION               |           |            | Middx<br>TW16 5ES                                                                    |
| Drawing No.                   | Scale     | Date       | m: 07855 522478                                                                      |
| BHP-112P3                     | 1:50 @ A2 | 26.02.2016 | m: 07855 522478 e: andrew@hitchcockarchitects.co.uk w: www.hitchcockarchitects.co.uk |